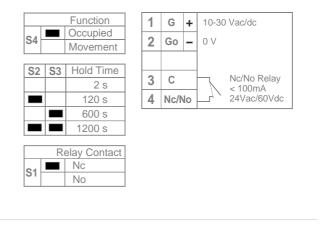

4,5 m

0 m

2.4m

SIDE VIEW

3.7m

2.7m 2.1m 1.5m 0.9m

The LA 14 has two function modes; occupancy (occupied, S4= on) and movement sensor

(movement, S4= off).

After a movement is detected, e.g. an incoming person, the LA 14 becomes an occupancy sensor. The delay of 1...20 min. maintains the LA 14 as an occupancy sensor after the movement detection.

The function of relay contact (nc / no), indication lamp and sensitivity is selected by the on/off jumpers S1...S4.

Red indication lamp is on for 2s after movement has been detected.

Ģ

#### Technical data:

| Supply                    | 24Vac / dc, 1030V ac/dc <0,5W  |
|---------------------------|--------------------------------|
| Functions                 | movement / occupancy -sensor * |
| Output contact            | NC* / NO, <100mA 24Vac / 60Vdc |
| Contact delay (hold time) | 2s, 2 min, 10 min or 20 min*   |
| Housing                   | white plastics, IP20           |
| Mounting                  | flush or surface               |
| Indication lamp           | a pulse of 2s                  |
|                           |                                |
|                           |                                |

factory setting \*

## WIRING AND CODINGS:

1185050