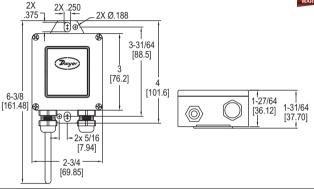

## SPECIFICATIONS

Accuracy: Thermistor temperature sensor: ±0.22°C @ 25°C (±0.4°F @ 77°F); RTD temperature sensor: DIN class B: ±0.3°C @ 0°C (±0.54°F @ 32°F).

Operating Temperature: -40 to 250°F.

Probe Diameter: 0.235" (5.97 mm).

Probe Length: 3.5". Probe Material: 304 SS

Mounting: Suspension or surface. Enclosure Rating: NEMA 4X (IP66).

Weight: 3 oz (85 q).

Agency Approvals: Meets the technical requirements of EU Directive 2011/65/EU